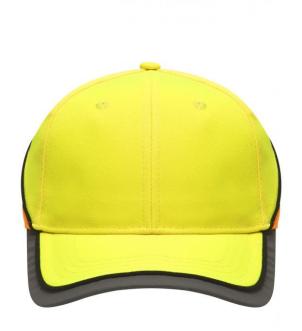

# Functional 6 panel cap in loud neon colours

2 embroidered ventilation holes 4 stitching lines on the peak Contrasting piping around the cap Laminated front panels Padded satin sweat band

Reflective hook and loop fastener and border around the peak (without protective function/no PPE)

# Available colours

neon-orange/neon-yellow (1505C, 809C)

neon-yellow/neon-orange (809C, 804C)

#### 6 Panel

Division of cap into 6 segments. Advantage: One of the most popular cap shapes in Europe

Stand: 03.06.2024 - 17:28:31