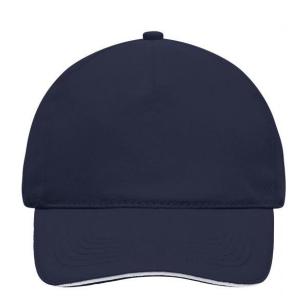

### 5 panel cap with contrasting sandwich

4 embroidered ventilation holes 6 stitching lines on the peak Laminated front panel Padded satin sweatband Hook and loop fastener Heavy brushed cotton

Fabric: Outer fabric (260 g/m²): 100%

## 5 Panel Cap

Division of cap into 5 segments. Advantage: A large advertising space without annoying seams on front panels

Stand: 03.06.2024 - 17:26:45