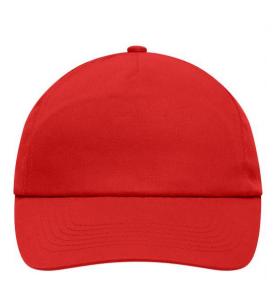

## Promo cap with flap-lamination in front panel

4 embroidered ventilation holes 6 stitching lines on the peak Cotton sweatband Hook and loop fastener

Fabric:

Country of origin:

Outer fabric (165 g/m<sup>2</sup>): 100% cotton

5 Panel Cap Division of cap into 5 segments. Advantage: A large advertising space without annoying seams on front panels

Stand: 05.06.2024 - 03:23:07