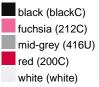

## Available colours

|                            | one size |
|----------------------------|----------|
| Weight in g                | 222 g    |
| VPE                        | 5/50     |
| (Pcs. per inner packaging  |          |
| / pcs. per outer packaging |          |

## Available colours

OEKO-TEX® Standard 100 Spa OEKO-Tex® CONFIDENCE IN TEXTILES STANDARD 100 18.0.57944 HOHENSTEIN HTTI Tested for harmful substances. www.oeko-tex.com/standard100

Stand: 02.06.2024 - 20:04:20