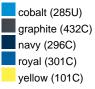

## Available colours

|                            | one size |
|----------------------------|----------|
| Weight in g                | 222 g    |
| VPE                        | 5/50     |
| (Pcs. per inner packaging  |          |
| / pcs. per outer packaging |          |

## Available colours

OEKO-TEX® Standard 100 Spa OEKO-Tex® CONFIDENCE IN TEXTILES STANDARD 100 18.0.57944 HOHENSTEIN HTTI Tested for harmful substances. www.oeko-tex.com/standard100

Stand: 02.06.2024 - 20:04:20