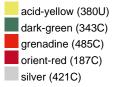

## Available colours

|                            | one size |
|----------------------------|----------|
| Weight in g                | 222 g    |
| VPE                        | 5/50     |
| (Pcs. per inner packaging  |          |
| / pcs. per outer packaging |          |

## Available colours

OEKO-TEX® Standard 100 Spa OEKO-Tex® CONFIDENCE IN TEXTILES STANDARD 100 18.0.57944 HOHENSTEIN HTTI Tested for harmful substances. www.oeko-tex.com/standard100

Stand: 02.06.2024 - 20:04:20