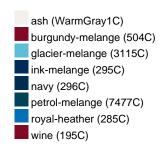

#### Available colours

|                            | xs    | S     | М     | L     | XL    | XXL   |
|----------------------------|-------|-------|-------|-------|-------|-------|
| Weight in g                | 273 g | 287 g | 337 g | 383 g | 405 g | 441 g |
| VPE                        | 1/30  | 1/30  | 1/30  | 1/30  | 1/30  | 1/30  |
| (Pcs. per inner packaging  |       |       |       |       |       |       |
| / pcs. per outer packaging |       |       |       |       |       |       |

# Available colours