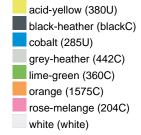

#### Available colours

|                            | xs    | S     | М     | L     | XL    | XXL   |
|----------------------------|-------|-------|-------|-------|-------|-------|
| Weight in g                | 273 g | 287 g | 337 g | 383 g | 405 g | 441 g |
| VPE                        | 1/30  | 1/30  | 1/30  | 1/30  | 1/30  | 1/30  |
| (Pcs. per inner packaging  |       |       |       |       |       |       |
| / pcs. per outer packaging |       |       |       |       |       |       |

# Available colours