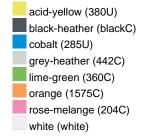

### Available colours

| 7 (Validatio Goldato       |       |       |       |       |       |       |  |  |  |  |
|----------------------------|-------|-------|-------|-------|-------|-------|--|--|--|--|
|                            | xs    | s     | М     | L     | XL    | XXL   |  |  |  |  |
| Weight in g                | 273 g | 287 g | 337 g | 383 g | 405 g | 441 g |  |  |  |  |
| VPE                        | 1/30  | 1/30  | 1/30  | 1/30  | 1/30  | 1/30  |  |  |  |  |
| (Pcs. per inner packaging  |       |       |       |       |       |       |  |  |  |  |
| / pcs. per outer packaging |       |       |       |       |       |       |  |  |  |  |

# Available colours