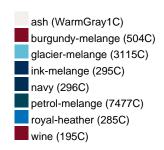

### Available colours

| 7 (Validatio Goldato       |       |       |       |       |       |       |  |  |  |  |
|----------------------------|-------|-------|-------|-------|-------|-------|--|--|--|--|
|                            | xs    | s     | М     | L     | XL    | XXL   |  |  |  |  |
| Weight in g                | 273 g | 287 g | 337 g | 383 g | 405 g | 441 g |  |  |  |  |
| VPE                        | 1/30  | 1/30  | 1/30  | 1/30  | 1/30  | 1/30  |  |  |  |  |
| (Pcs. per inner packaging  |       |       |       |       |       |       |  |  |  |  |
| / pcs. per outer packaging |       |       |       |       |       |       |  |  |  |  |

# Available colours