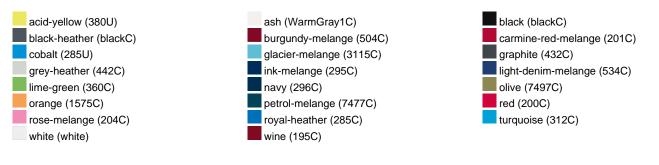

1/30  | 1/30  | 1/30  | 1/30  | 1/30  | 1/30  | 1/30  |  |  |  |  |
| (Pcs. per inner packaging  |       |       |       |       |       |       |       |  |  |  |  |
| / pcs. per outer packaging |       |       |       |       |       |       |       |  |  |  |  |

| Measurements in cm   | XS       | S        | М        | L        | XL       | XXL      | 3XL      |
|----------------------|----------|----------|----------|----------|----------|----------|----------|
| 1/2 chest            | 48,00 cm | 50,00 cm | 53,00 cm | 56,00 cm | 59,00 cm | 62,00 cm | 66,00 cm |
| length from shoulder | 62,00 cm | 64,00 cm | 66,00 cm | 68,00 cm | 70,00 cm | 71,00 cm | 72,00 cm |
| sleeve length        | 61,00 cm | 62,00 cm | 63,00 cm | 64,00 cm | 65,00 cm | 66,00 cm | 67,00 cm |

## Available colours



### Features



#### Contains 85% Organically Grown Cotton Certified OCS by CU853836

# OCS Standard blended 85%

**OEKO-TEX® Standard 100** 

substances. www.oeko-tex.com/standard100

When manufacturing garments of myrtle beach and JAMES & NICHOLSON, the Organic Content Standard is a standard for verifying and tracking the exact content of organically grown materials in a final product. Among other things, the superordinate 'Content Claim Standard' defines with OCS the traceability of merchandise as well as the transparency within the production chain.

OEKO-Tex® CONFIDENCE IN TEXTILES STANDARD 100 15.0.70467 HOHENSTEIN HTTI Tested for harmful



### Tear off!® Label

Our Tear off!® Label enables us to easily changethe neck label of T-shirts. We use a special transfer-technique for rela