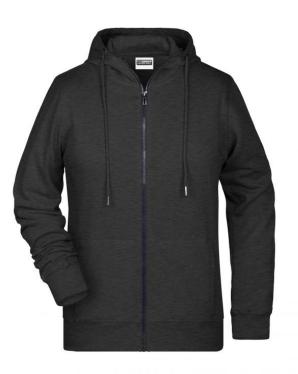

## Hooded sweat jacket with zip

High-quality French terry 85% combed ring-spun organic cotton Two-layer hood with drawcord Lateral dividing seams at the front, kangaroo pocket Cuffs with elastane YKK-zip Tear off!®-label 8025: lightly waisted 8026K: without cord

Fabric:

Country of origin:

Pakistan

61102099

Customs tariff number:

Care instructions:

Partner article:

Outer fabric (300 g/m<sup>2</sup>): 85% cotton, 15% polyester

Available colours

|                            | XS    | S     | м     | L     | XL    | XXL   | 3XL   |  |  |  |  |
|----------------------------|-------|-------|-------|-------|-------|-------|-------|--|--|--|--|
| Weight in g                | 467 g | 489 g | 549 g | 583 g | 619 g | 638 g | 651 g |  |  |  |  |
| VPE                        | 1/30  | 1/30  | 1/30  | 1/30  | 1/30  | 1/30  | 1/30  |  |  |  |  |
| (Pcs. per inner packaging  |       |       |       |       |       |       |       |  |  |  |  |
| / pcs. per outer packaging |       |       |       |       |       |       |       |  |  |  |  |

| Measurements in cm   | XS       | S        | М        | L        | XL       | XXL      | 3XL      |
|----------------------|----------|----------|----------|----------|----------|----------|----------|
| 1/2 chest            | 48,00 cm | 50,00 cm | 53,00 cm | 56,00 cm | 59,00 cm | 62,00 cm | 66,00 cm |
| length from shoulder | 62,00 cm | 64,00 cm | 66,00 cm | 68,00 cm | 70,00 cm | 71,00 cm | 72,00 cm |
| sleeve length        | 61,00 cm | 62,00 cm | 63,00 cm | 64,00 cm | 65,00 cm | 66,00 cm | 67,00 cm |