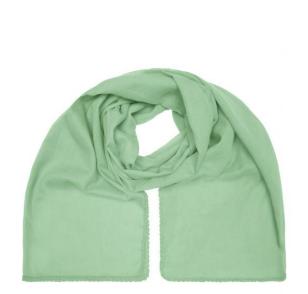

## Fashionable scarf with decorative border along the edge

Effective look

Soft and pleasant to wear Measurements: 170 x 70 cm

Outer fabric (50 g/m²): 100% cotton Fabric:

Country of origin: Volksrepublik China