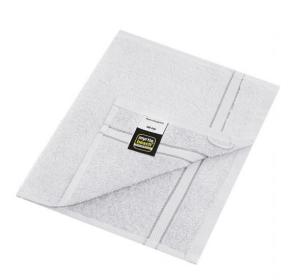

Guest towel in discreet design

Pleasantly soft cotton terry Fashionable colour blaze

Fabric:

Country of origin:

Türkiye

Outer fabric (400 g/m<sup>2</sup>): 100%

Customs tariff number:

63026000

cotton

Care instructions:

Available colours

|                            | 30 x 50 cm |
|----------------------------|------------|
| Weight in g                | 60 g       |
| VPE                        | 5/250      |
| (Pcs. per inner packaging  |            |
| / pcs. per outer packaging |            |

| Measurements in cm | 30 x 50 cm |
|--------------------|------------|
| Length             | 50,00 cm   |
| Width              | 30,00 cm   |
| Distance between   | 5,00 cm    |
| border and edge    |            |
| Distance between   | 2,00 cm    |
| border and edge    |            |