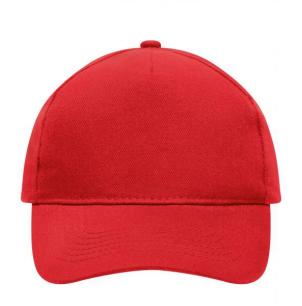

### Classic cap

4 embroidered ventilation holes 6 stitching lines on the peak Laminated front panel Padded satin sweatband Hook and loop fastener Heavy brushed cotton

**Fabric:** Outer fabric (260 g/m²): 100%

## 5 Panel Cap

Division of cap into 5 segments. Advantage: A large advertising space without annoying seams on front panels

Stand: 23.05.2024 - 08:16:03