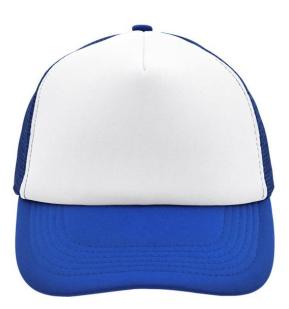

## Trendy 5 panel mesh cap in many colour combinations

6 stitching lines on the peak Fashion sweatband Matching children's cap ref. MB071 Size adjustment by 'click & snap' fastener

Fabric:Outer fabric: 100% polyesterCountry of origin:Volksrepublik ChinaCustoms tariff number:65050030