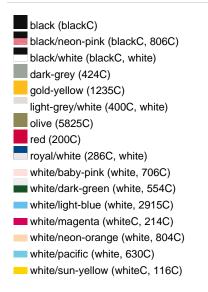

## Available colours

black/neon-green (blackC, 802C)
black/neon-yellow (blackC, 803C)
burgundy (7427C)
dark-grey/black (424C, blackC)
khaki (468C)
navy (2767C)
olive/white (5825C, white)
red/white (200C, white)
sun-yellow/black (116C, blackC)
white/black (white, blackC)
white/fern-green (whiteC, 347C)
white/light-grey (white, 400C)
white/navy (white, 2767C)
white/neon-pink (white, 806C)
white/red (white, 200C)