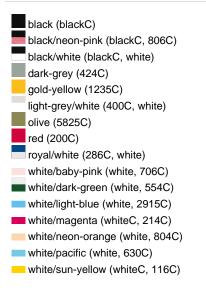

Care instructions:

Partner article:

Available colours

|                            | one size |
|----------------------------|----------|
| Weight in g                | 53 g     |
| VPE                        | 24/144   |
| (Pcs. per inner packaging  |          |
| / pcs. per outer packaging |          |