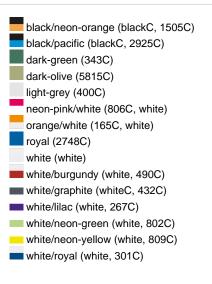

## Available colours

black/neon-green (blackC, 802C)
black/neon-yellow (blackC, 803C)
burgundy (7427C)
dark-grey/black (424C, blackC)
khaki (468C)
navy (2767C)
olive/white (5825C, white)
red/white (200C, white)
sun-yellow/black (116C, blackC)
white/black (white, blackC)
white/fern-green (whiteC, 347C)
white/light-grey (white, 400C)
white/navy (white, 2767C)
white/neon-pink (white, 806C)
white/red (white, 200C)