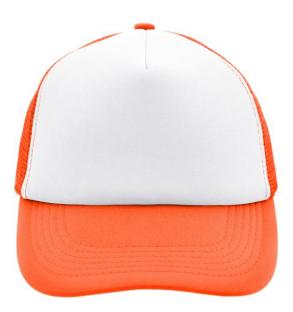

## Trendy 5 panel mesh cap in many colour combinations

6 stitching lines on the peak Fashion sweatband Matching children's cap ref. MB071 Size adjustment by 'click & snap' fastener

Fabric:Outer fabric: 100% polyesterCountry of origin:Volksrepublik ChinaCustoms tariff number:65050030