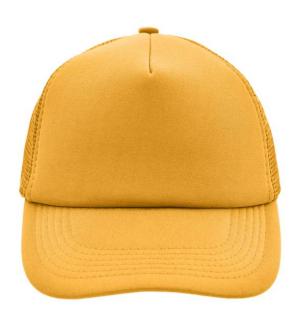

## Trendy 5 panel mesh cap in many colour combinations

6 stitching lines on the peak
Fashion sweatband
Matching children's cap ref. MB071
Size adjustment by 'click & snap' fastener

Fabric: Outer fabric: 100% polyester

#### Available colours

| / tranable coloure         |          |
|----------------------------|----------|
|                            | one size |
| Weight in g                | 53 g     |
| VPE                        | 24/144   |
| (Pcs. per inner packaging  |          |
| / pcs. per outer packaging |          |

## Available colours

black (blackC) black/neon-pink (blackC, 806C) black/white (blackC, white) dark-grey (424C) gold-yellow (1235C) light-grey/white (400C, white) olive (5825C) red (200C) royal/white (286C, white) white/baby-pink (white, 706C) white/dark-green (white, 554C) white/light-blue (white, 2915C) white/magenta (whiteC, 214C) white/neon-orange (white, 804C) white/pacific (white, 630C) white/sun-yellow (whiteC, 116C)