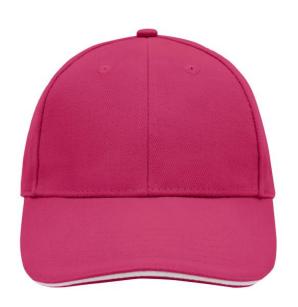

## Sandwich cap in a multitude of colour combinations

6 embroidered ventilation holes 6 decorative stitching lines on the peak Front panels laminated Lined satin sweatband Clip fastener with brass buckle and embroidered eyelet Super heavy brushed cotton

# 6 Panel

Division of cap into 6 segments. Advantage: One of the most popular cap shapes in Europe

Stand: 02.06.2024 - 10:51:18