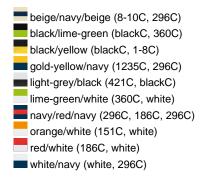

### Sandwich cap in a multitude of colour combinations

6 embroidered ventilation holes 6 decorative stitching lines on the peak Front panels laminated Lined satin sweatband Clip fastener with brass buckle and embroidered eyelet Super heavy brushed cotton

**Fabric:** Outer fabric (350 g/m²): 100%

cotton

Country of origin: Volksrepublik China

Customs tariff number: 65050030

### Care instructions:



## Available colours

|                            | one size |
|----------------------------|----------|
| Weight in g                | 84 g     |
| VPE                        | 24/144   |
| (Pcs. per inner packaging  |          |
| / pcs. per outer packaging |          |

### Available colours









# **OEKO-TEX® Stoff**

The fabric of this article has been tested for harmful substances and certified acc. to STANDARD 100 by OEKO-TEX®



# 6 Panel

Division of cap into 6 segments. Advantage: One of the most popular cap shapes in Europe

Stand: 02.06.2024 - 01:30:45