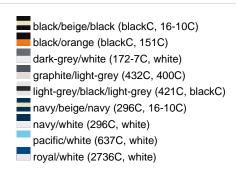

### Sandwich cap in a multitude of colour combinations

6 embroidered ventilation holes 6 decorative stitching lines on the peak Front panels laminated Lined satin sweatband Clip fastener with brass buckle and embroidered eyelet Super heavy brushed cotton

**Fabric:** Outer fabric (350 g/m²): 100%

cotton

Country of origin: Volksrepublik China

Customs tariff number: 65050030

### Care instructions:



## Available colours

|                            | one size |
|----------------------------|----------|
| Weight in g                | 84 g     |
| VPE                        | 24/144   |
| (Pcs. per inner packaging  |          |
| / pcs. per outer packaging |          |

### Available colours









# **OEKO-TEX® Stoff**

The fabric of this article has been tested for harmful substances and certified acc. to STANDARD 100 by OEKO-TEX®



# 6 Panel

Division of cap into 6 segments. Advantage: One of the most popular cap shapes in Europe

Stand: 02.06.2024 - 01:30:45