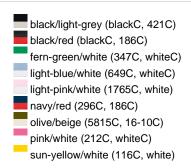

### Sandwich cap in a multitude of colour combinations

6 embroidered ventilation holes 6 decorative stitching lines on the peak Front panels laminated Lined satin sweatband Clip fastener with brass buckle and embroidered eyelet Super heavy brushed cotton

**Fabric:** Outer fabric (350 g/m²): 100%

cotton

Country of origin: Volksrepublik China

Customs tariff number: 65050030

### Care instructions:



## Available colours

|                            | one size |
|----------------------------|----------|
| Weight in g                | 84 g     |
| VPE                        | 24/144   |
| (Pcs. per inner packaging  |          |
| / pcs. per outer packaging |          |

### Available colours









# **OEKO-TEX® Stoff**

The fabric of this article has been tested for harmful substances and certified acc. to STANDARD 100 by OEKO-TEX®



# 6 Panel

Division of cap into 6 segments. Advantage: One of the most popular cap shapes in Europe

Stand: 02.06.2024 - 01:30:45