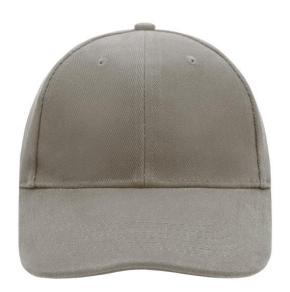

# Classic cap with laminated front panels

6 embroidered ventilation holes 8 stitching lines on the peak Padded satin sweatband Clip fastener with silver buckle and embroidered eyelet Super heavy brushed cotton

# 6 Panel

Division of cap into 6 segments. Advantage: One of the most popular cap shapes in Europe

Stand: 01.06.2024 - 15:54:07