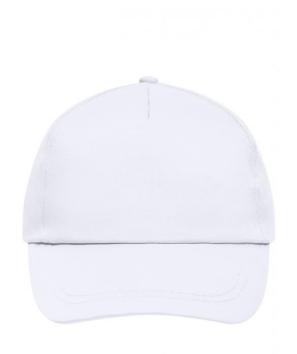

### Promo Cap with lightly laminated front panel

4 embroidered ventilation holes 2 stitching lines on the peak Cotton sweatband Hook and loop fastener

**Fabric:** Outer fabric (165 g/m²): 100%

cotton

Country of origin: Volksrepublik China

## 5 Panel Cap

Division of cap into 5 segments. Advantage: A large advertising space without annoying seams on front panels

Stand: 29.05.2024 - 18:53:59