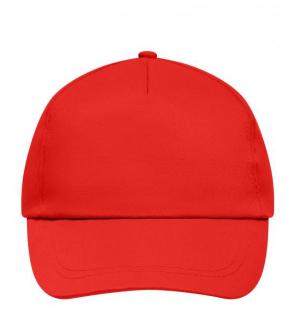

### Promo Cap with lightly laminated front panel

4 embroidered ventilation holes 2 stitching lines on the peak Cotton sweatband Hook and loop fastener

**Fabric:** Outer fabric (165 g/m²): 100%

cotton

Country of origin: Volksrepublik China

## 5 Panel Cap

Division of cap into 5 segments. Advantage: A large advertising space without annoying seams on front panels

Stand: 29.05.2024 - 03:50:09