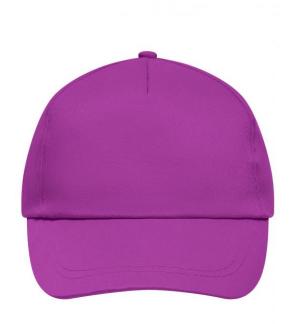

### Promo Cap with lightly laminated front panel

4 embroidered ventilation holes 2 stitching lines on the peak Cotton sweatband Hook and loop fastener

**Fabric:** Outer fabric (165 g/m²): 100%

cotton

Country of origin: Volksrepublik China

## 5 Panel Cap

Division of cap into 5 segments. Advantage: A large advertising space without annoying seams on front panels

Stand: 28.05.2024 - 21:13:48