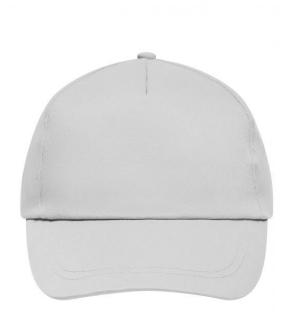

### Promo Cap with lightly laminated front panel

4 embroidered ventilation holes 2 stitching lines on the peak Cotton sweatband Hook and loop fastener

**Fabric:** Outer fabric (165 g/m²): 100%

cotton

Country of origin: Volksrepublik China

## 5 Panel Cap

Division of cap into 5 segments. Advantage: A large advertising space without annoying seams on front panels

Stand: 29.05.2024 - 23:21:18