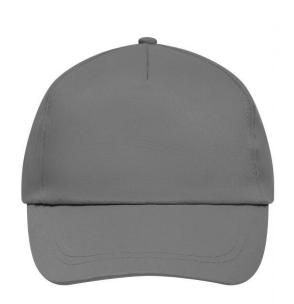

# Promo Cap with lightly laminated front panel

4 embroidered ventilation holes 2 stitching lines on the peak Cotton sweatband Hook and loop fastener

**Fabric:** Outer fabric (165 g/m²): 100%

cotton

Country of origin: Volksrepublik China

# 5 Panel Cap

Division of cap into 5 segments. Advantage: A large advertising space without annoying seams on front panels

Stand: 28.05.2024 - 22:42:36