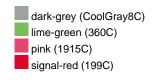

# Promo Cap with lightly laminated front panel

4 embroidered ventilation holes 2 stitching lines on the peak Cotton sweatband Hook and loop fastener

**Fabric:** Outer fabric (165 g/m²): 100%

cotton

Country of origin: Volksrepublik China

Customs tariff number: 65050030

### Care instructions:



#### Available colours

|                            | one size |
|----------------------------|----------|
| Weight in g                | 47 g     |
| VPE                        | 50/200   |
| (Pcs. per inner packaging  |          |
| / pcs. per outer packaging |          |

## Available colours









#### **OEKO-TEX® Stoff**

The fabric of this article has been tested for harmful substances and certified acc. to STANDARD 100 by OEKO-TEX®



# Caps to print on

Caps with this label are ideal for printing and embroidering. The construction of the caps leaves a lot of space so the cap is easy to decorate, with the logo presented to perfection.



# 5 Panel Cap

Division of cap into 5 segments. Advantage: A large advertising space without annoying seams on front panels

Stand: 28.05.2024 - 22:42:36