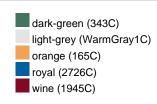

# Promo Cap with lightly laminated front panel

4 embroidered ventilation holes 2 stitching lines on the peak Cotton sweatband Hook and loop fastener

**Fabric:** Outer fabric (165 g/m²): 100%

cotton

Country of origin: Volksrepublik China

Customs tariff number: 65050030

### Care instructions:



#### Available colours

|                            | one size |
|----------------------------|----------|
| Weight in g                | 47 g     |
| VPE                        | 50/200   |
| (Pcs. per inner packaging  |          |
| / pcs. per outer packaging |          |

## Available colours









#### **OEKO-TEX® Stoff**

The fabric of this article has been tested for harmful substances and certified acc. to STANDARD 100 by OEKO-TEX®



# Caps to print on

Caps with this label are ideal for printing and embroidering. The construction of the caps leaves a lot of space so the cap is easy to decorate, with the logo presented to perfection.



# 5 Panel Cap

Division of cap into 5 segments. Advantage: A large advertising space without annoying seams on front panels

Stand: 28.05.2024 - 22:42:36