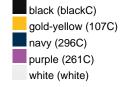

# Promo Cap with lightly laminated front panel

4 embroidered ventilation holes 2 stitching lines on the peak Cotton sweatband Hook and loop fastener

**Fabric:** Outer fabric (165 g/m²): 100%

cotton

Country of origin: Volksrepublik China

Customs tariff number: 65050030

### Care instructions:



#### Available colours

|                            | one size |
|----------------------------|----------|
| Weight in g                | 47 g     |
| VPE                        | 50/200   |
| (Pcs. per inner packaging  |          |
| / pcs. per outer packaging |          |

## Available colours









#### **OEKO-TEX® Stoff**

The fabric of this article has been tested for harmful substances and certified acc. to STANDARD 100 by OEKO-TEX®



# Caps to print on

Caps with this label are ideal for printing and embroidering. The construction of the caps leaves a lot of space so the cap is easy to decorate, with the logo presented to perfection.



# 5 Panel Cap

Division of cap into 5 segments. Advantage: A large advertising space without annoying seams on front panels

Stand: 28.05.2024 - 22:42:36