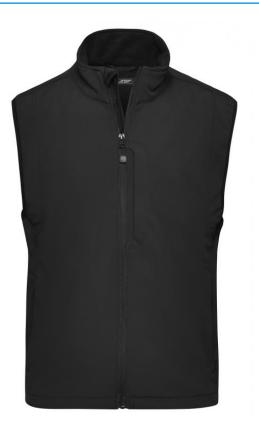

## Functional vest made of softshell

Functional 3-layer-fabric with TPU membrane Wind-proof, breathable and water-proof (5,000 mm water column) Non-taped seams Inside made of micro fleece, mesh lining at the front 2 zipped side pockets Elastic drawstring with stoppers on waist Zip at front lining for embroideries JN136: Vertical breast pocket with zip JN138: Slightly waisted