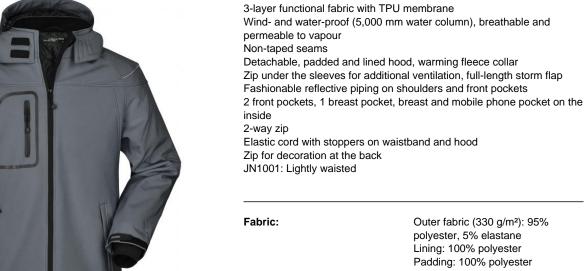

# Elastic cord with stoppers on waistband and hood

| Fabric:                | Outer fabric (330 g/m²): 95%<br>polyester, 5% elastane<br>Lining: 100% polyester<br>Padding: 100% polyester |
|------------------------|-------------------------------------------------------------------------------------------------------------|
| Country of origin:     | Volksrepublik China                                                                                         |
| Customs tariff number: | 62024090                                                                                                    |
|                        |                                                                                                             |

Care instructions:

Partner article:

Ladies' Winter Softshell Jacket Art-Nr.: JN1001

Available colours

|                            | S      | М      | L      | XL     | XXL    | 3XL    |
|----------------------------|--------|--------|--------|--------|--------|--------|
| Weight in g                | 1093 g | 1118 g | 1171 g | 1245 g | 1257 g | 1347 g |
| VPE                        | 1/10   | 1/10   | 1/10   | 1/10   | 1/10   | 1/10   |
| (Pcs. per inner packaging  |        |        |        |        |        |        |
| / pcs. per outer packaging |        |        |        |        |        |        |