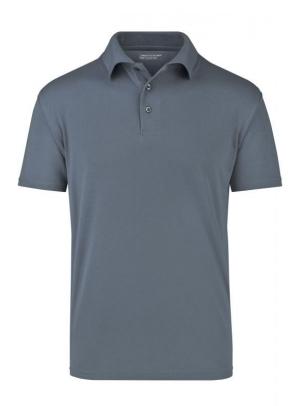

## Polo Shirt made of highly-functional CoolDry®

Double-knitted, structured jersey

Inside made of polyester-five-channel fibre, outside made of cotton Comfortable to wear, breathable and quick-drying Neck tape, twin needle stitching on shoulders, neckline and armlines

## Features

## **CoolDry**®

Due to the CoolDry® treating moisture is transported to the outside and creates a comfortable feeling. The textiles dry quickly, are breathable and ideal for all activities.

Stand: 01.06.2024 - 05:21:12