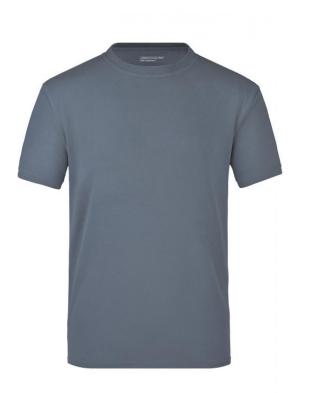

## T-shirt made of highly-functional $\operatorname{CoolDry}\nolimits \ensuremath{\mathbb{R}}$

Double-knitted, structured jersey Inside made of polyester-five-channel fibre, outside made of cotton Comfortable to wear, breathable and quick-drying Neck tape, twin needle stitching on shoulders, neckline and armlines

## Features

## **CoolDry**®

Due to the CoolDry® treating moisture is transported to the outside and creates a comfortable feeling. The textiles dry quickly, are breathable and ideal for all activities.

Stand: 01.06.2024 - 06:17:02