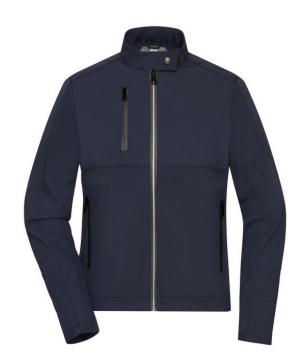

# Softshell jacket in sporty design

2-ply softshell

Water- and dirt-repellent due to BIONIC-FINISH®ECO

Full-length under-panel front zip

Stand-up collar with press stud

Lightly quilted inserts on shoulders and sleeves

2 pockets and 1 zipped breast pocket

2 inner pockets

All zippers in waterproof optics

JN1315: lightly waisted

Fabric: Outer fabric (250 g/m²): 94%

polyester, 6% elastane

Country of origin: Bangladesch

Customs tariff number: 61143000

Available colours

navy (296C)