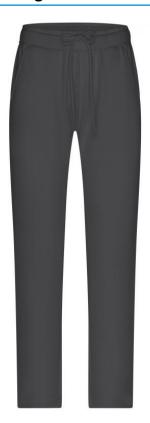

## Trendy sweatpants made of organic cotton

High-quality French Terry 85% combed, ring-spun organic cotton Attached, elastic waistband with cord 2 side pockets, 1 back pocket

**Fabric:** Outer fabric (300 g/m²): 85%

cotton, 15% polyester

Country of origin: Pakistan

Customs tariff number: 61046200

Care instructions:

Partner article:

Men's Lounge Pants Art-Nr.: 8036

## Available colours

|                            | xs    | s     | М     | L     | XL    | XXL   |
|----------------------------|-------|-------|-------|-------|-------|-------|
| Weight in g                | 340 g | 360 g | 390 g | 410 g | 420 g | 580 g |
| VPE                        | 1/30  | 1/30  | 1/30  | 1/30  | 1/30  | 1/30  |
| (Pcs. per inner packaging  |       |       |       |       |       |       |
| / pcs. per outer packaging |       |       |       |       |       |       |

| Measurements in cm         | xs        | S         | М         | L         | XL        | XXL       |
|----------------------------|-----------|-----------|-----------|-----------|-----------|-----------|
| length of side incl. waist | 101,00 cm | 102,00 cm | 103,00 cm | 104,00 cm | 105,00 cm | 106,00 cm |
| (pants)                    |           |           |           |           |           |           |
| 1/2 waistband relaxed      | 35,00 cm  | 37,00 cm  | 39,00 cm  | 41,00 cm  | 43,00 cm  | 45,00 cm  |
| 1/2 hip                    | 48,00 cm  | 50,00 cm  | 52,00 cm  | 54,00 cm  | 56,00 cm  | 58,00 cm  |