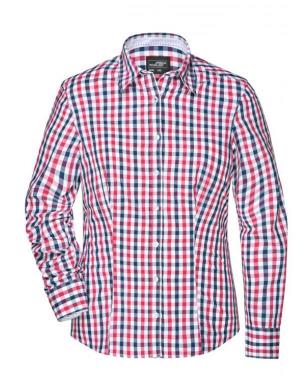

# Fashionable checked shirt with uni-coloured insets on collar and cuff

High-quality poplin fabric, easy to iron thanks to easy-care finish Rounded hem

JN617: classic fit, slightly waisted, breast pocket 13 x 15 cm, yokes at

the back seam

JN616: waisted, feminine cut

**Fabric:** Outer fabric (100 g/m²): 100%

cotton

Country of origin: Bangladesch

Customs tariff number: 62063000

Care instructions:

#### Partner article:

Men's Checked Shirt Art-Nr.: JN617