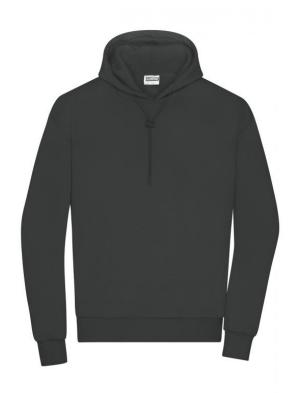

## Stylish hooded sweatshirt, lightly oversized

High-quality sweat fabric, roughened inside 85% combed, ring-spun organic cotton 2-layer hood with cord and cord stopper Cuffs with elastane, tear-off® label