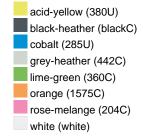

### Available colours

| 7 Wallable Colours         |       |       |       |       |       |       |  |  |  |
|----------------------------|-------|-------|-------|-------|-------|-------|--|--|--|
|                            | xs    | s     | М     | L     | XL    | XXL   |  |  |  |
| Weight in g                | 273 g | 287 g | 337 g | 383 g | 405 g | 441 g |  |  |  |
| VPE                        | 1/30  | 1/30  | 1/30  | 1/30  | 1/30  | 1/30  |  |  |  |
| (Pcs. per inner packaging  |       |       |       |       |       |       |  |  |  |
| / pcs. per outer packaging |       |       |       |       |       |       |  |  |  |

# Available colours