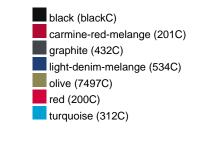

### Available colours

| 7 Wallable Colours         |       |       |       |       |       |       |  |  |  |
|----------------------------|-------|-------|-------|-------|-------|-------|--|--|--|
|                            | xs    | s     | М     | L     | XL    | XXL   |  |  |  |
| Weight in g                | 273 g | 287 g | 337 g | 383 g | 405 g | 441 g |  |  |  |
| VPE                        | 1/30  | 1/30  | 1/30  | 1/30  | 1/30  | 1/30  |  |  |  |
| (Pcs. per inner packaging  |       |       |       |       |       |       |  |  |  |
| / pcs. per outer packaging |       |       |       |       |       |       |  |  |  |

# Available colours