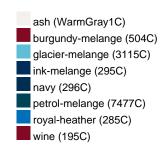

### Available colours

| 7 Wallable Colours         |       |       |       |       |       |       |  |  |  |
|----------------------------|-------|-------|-------|-------|-------|-------|--|--|--|
|                            | xs    | s     | М     | L     | XL    | XXL   |  |  |  |
| Weight in g                | 273 g | 287 g | 337 g | 383 g | 405 g | 441 g |  |  |  |
| VPE                        | 1/30  | 1/30  | 1/30  | 1/30  | 1/30  | 1/30  |  |  |  |
| (Pcs. per inner packaging  |       |       |       |       |       |       |  |  |  |
| / pcs. per outer packaging |       |       |       |       |       |       |  |  |  |

# Available colours