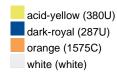

### Available colours

|                            | 30 x 50 cm |
|----------------------------|------------|
| Weight in g                | 60 g       |
| VPE                        | 5/250      |
| (Pcs. per inner packaging  |            |
| / pcs. per outer packaging |            |

#### Available colours

OEKO-TEX® Standard 100 Spa
OEKO-Tex® CONFIDENCE IN TEXTILES STANDARD 100 18.0.57944 HOHENSTEIN HTTI Tested for harmful substances. www.oeko-tex.com/standard100

Stand: 03.06.2024 - 18:24:23