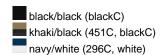

### Trendy children's hat made of smooth cotton

Piping on brim partly in contrasting colour 4 metal eyelets 8 stitching lines on the brim Padded satin sweatband Size: 54 cm/from the age of 4 Matching hat for adults see ref. MB012

Heavy brushed cotton

Fabric: Outer fabric (260 g/m²): 100%

cotton

Country of origin: Volksrepublik China

Customs tariff number: 65050090

#### Care instructions:



#### Partner article:



Fisherman Piping Hat Art-Nr.: MB012

### Available colours

|                            | one size |
|----------------------------|----------|
| Weight in g                | 54 g     |
| VPE                        | 50/200   |
| (Pcs. per inner packaging  |          |
| / pcs. per outer packaging |          |

## Available colours









### **OEKO-TEX® Stoff**

The fabric of this article has been tested for harmful substances and certified acc. to STANDARD 100 by OEKO-TEX®



# Caps to print on

Caps with this label are ideal for printing and embroidering. The construction of the caps leaves a lot of space so the cap is easy to decorate, with the logo presented to perfection.



# 5 Panel Cap

Division of cap into 5 segments. Advantage: A large advertising space without annoying seams on front panels

Stand: 29.05.2024 - 13:20:22