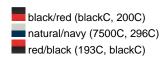

### Trendy children's hat made of smooth cotton

Piping on brim partly in contrasting colour 4 metal eyelets 8 stitching lines on the brim Padded satin sweatband Size: 54 cm/from the age of 4 Matching hat for adults see ref. MB012

Heavy brushed cotton

Fabric: Outer fabric (260 g/m²): 100%

cotton

Country of origin: Volksrepublik China

Customs tariff number: 65050090

#### Care instructions:



#### Partner article:



Fisherman Piping Hat Art-Nr.: MB012

### Available colours

|                            | one size |
|----------------------------|----------|
| Weight in g                | 54 g     |
| VPE                        | 50/200   |
| (Pcs. per inner packaging  |          |
| / pcs. per outer packaging |          |

## Available colours









### **OEKO-TEX® Stoff**

The fabric of this article has been tested for harmful substances and certified acc. to STANDARD 100 by OEKO-TEX®



# Caps to print on

Caps with this label are ideal for printing and embroidering. The construction of the caps leaves a lot of space so the cap is easy to decorate, with the logo presented to perfection.



# 5 Panel Cap

Division of cap into 5 segments. Advantage: A large advertising space without annoying seams on front panels

Stand: 29.05.2024 - 13:20:22