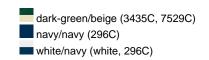

### Trendy children's hat made of smooth cotton

Piping on brim partly in contrasting colour 4 metal eyelets 8 stitching lines on the brim Padded satin sweatband Size: 54 cm/from the age of 4 Matching hat for adults see ref. MB012

Heavy brushed cotton

Fabric: Outer fabric (260 g/m²): 100%

cotton

Country of origin: Volksrepublik China

Customs tariff number: 65050090

#### Care instructions:



#### Partner article:



Fisherman Piping Hat Art-Nr.: MB012

### Available colours

|                            | one size |
|----------------------------|----------|
| Weight in g                | 54 g     |
| VPE                        | 50/200   |
| (Pcs. per inner packaging  |          |
| / pcs. per outer packaging |          |

## Available colours









### **OEKO-TEX® Stoff**

The fabric of this article has been tested for harmful substances and certified acc. to STANDARD 100 by OEKO-TEX®



# Caps to print on

Caps with this label are ideal for printing and embroidering. The construction of the caps leaves a lot of space so the cap is easy to decorate, with the logo presented to perfection.



# 5 Panel Cap

Division of cap into 5 segments. Advantage: A large advertising space without annoying seams on front panels

Stand: 29.05.2024 - 13:20:22