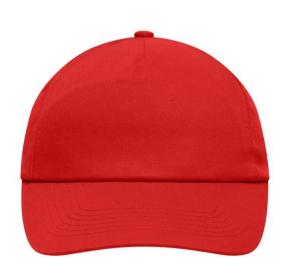

## Promo cap with flap-lamination in front panel

4 embroidered ventilation holes 6 stitching lines on the peak Cotton sweatband Hook and loop fastener

**Fabric:** Outer fabric (165 g/m²): 100%

cotton

Country of origin: Volksrepublik China

## 5 Panel Cap

Division of cap into 5 segments. Advantage: A large advertising space without annoying seams on front panels

Stand: 05.06.2024 - 00:27:02