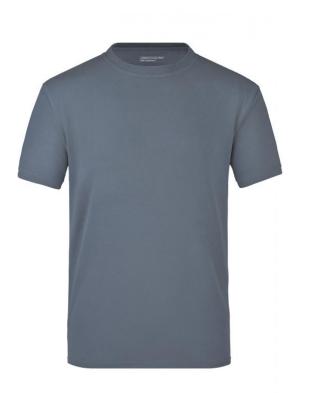

## T-shirt made of highly-functional $\operatorname{CoolDry}\nolimits \ensuremath{\mathbb{R}}$

Double-knitted, structured jersey Inside made of polyester-five-channel fibre, outside made of cotton Comfortable to wear, breathable and quick-drying Neck tape, twin needle stitching on shoulders, neckline and armlines

## Features

## **CoolDry**®

Due to the CoolDry® treating moisture is transported to the outside and creates a comfortable feeling. The textiles dry quickly, are breathable and ideal for all activities.

Stand: 29.05.2024 - 13:40:19