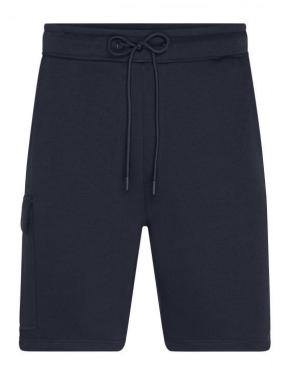

# Trendy sweatshorts made of organic cotton, in cargo style

High-quality French Terry 85% combed, ring-spun organic cotton Attached, elastic waistband with cord 2 side pockets, 1 back pocket

1 cargo pocket with hook and loop fastener on the right leg

**Fabric:** Outer fabric (300 g/m²): 85%

cotton, 15% polyester

Country of origin: Pakistan

Customs tariff number: 61046200

Care instructions: