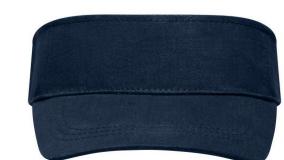

## Classic sunvisor in a lot of colours

3 stitching lines on the peak Padded cotton sweatband Hook and loop fastener Brushed cotton

Fabric:

Country of origin:

Customs tariff number:

65050030

Volksrepublik China

## Available colours

Features