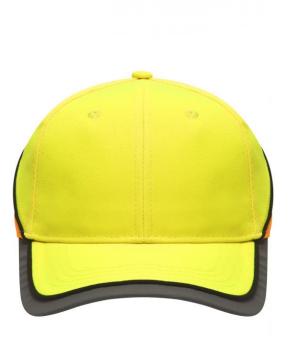

## Functional 6 panel cap in loud neon colours

2 embroidered ventilation holes 4 stitching lines on the peak Contrasting piping around the cap Laminated front panels Padded satin sweat band Reflective hook and loop fastener and border around the peak (without protective function/no PPE)

Available colours

neon-orange/neon-yellow (1505C, 809C)

neon-yellow/neon-orange (809C, 804C)

Features

6 Panel Division of cap into 6 segments. Advantage: One of the most popular cap shapes in Europe

Stand: 06.06.2024 - 01:53:53