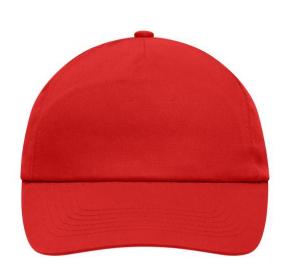

## Promo cap with flap-lamination in front panel

4 embroidered ventilation holes 6 stitching lines on the peak Cotton sweatband Hook and loop fastener

**Fabric:** Outer fabric (165 g/m²): 100%

cotton

Country of origin: Volksrepublik China

## 5 Panel Cap

Division of cap into 5 segments. Advantage: A large advertising space without annoying seams on front panels

Stand: 06.06.2024 - 01:20:21