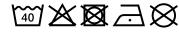

## Durable garment bag with high-quality embroidered James & Nicholson logo

Suitable for 8-12 clothes hangers Long zip fastener to close Additional cord made of cotton/polyester Measurements: 90 cm long, 50 cm wide, 30 cm deep

**Fabric:** Outer fabric: 65% polyester, 35%

cotton

Country of origin: Bangladesch

Customs tariff number: 63053900

## Care instructions:



## Available colours

|                            | one size |
|----------------------------|----------|
| Weight in g                | 494 g    |
| VPE                        | 1/30     |
| (Pcs. per inner packaging  |          |
| / pcs. per outer packaging |          |

## Available colours

dark-grey (7538C)

Stand: 29.05.2024 - 03:33:12