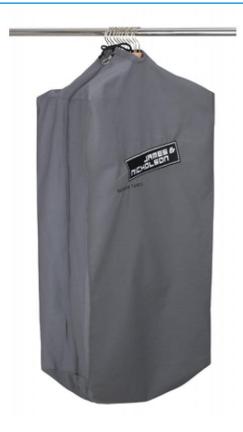

## Durable garment bag with high-quality embroidered James & Nicholson logo

Suitable for 8-12 clothes hangers Long zip fastener to close Additional cord made of cotton/polyester Measurements: 90 cm long, 50 cm wide, 30 cm deep

## Available colours

dark-grey (7538C)

Stand: 29.05.2024 - 03:33:12