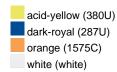

### Available colours

|                            | 30 x 50 cm |
|----------------------------|------------|
| Weight in g                | 60 g       |
| VPE                        | 5/250      |
| (Pcs. per inner packaging  |            |
| / pcs. per outer packaging |            |

#### Available colours

OEKO-TEX® Standard 100 Spa
OEKO-Tex® CONFIDENCE IN TEXTILES STANDARD 100 18.0.57944 HOHENSTEIN HTTI Tested for harmful substances. www.oeko-tex.com/standard100

Stand: 03.06.2024 - 19:26:13