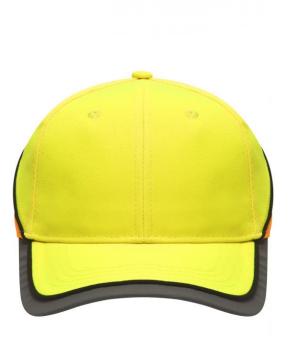

## Functional 6 panel cap in loud neon colours

2 embroidered ventilation holes 4 stitching lines on the peak Contrasting piping around the cap Laminated front panels Padded satin sweat band Reflective hook and loop fastener and border around the peak (without protective function/no PPE)

Available colours

neon-orange/neon-yellow (1505C, 809C)

neon-yellow/neon-orange (809C, 804C)

Features

6 Panel Division of cap into 6 segments. Advantage: One of the most popular cap shapes in Europe

Stand: 28.05.2024 - 21:11:17