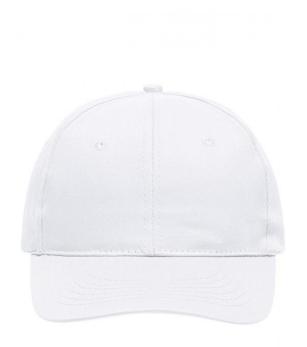

# Classic promo cap with laminated front panels

6 embroidered ventilation holes 6 stitching lines on the peak Cotton sweatband Hook and loop fastener

**Fabric:** Outer fabric: 100% cotton

Country of origin: Volksrepublik China

## 6 Panel

Division of cap into 6 segments. Advantage: One of the most popular cap shapes in Europe

Stand: 21.06.2024 - 03:35:01