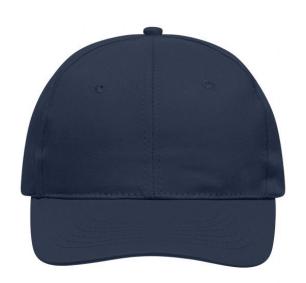

# Classic promo cap with laminated front panels

6 embroidered ventilation holes 6 stitching lines on the peak Cotton sweatband Hook and loop fastener

**Fabric:** Outer fabric: 100% cotton

Country of origin: Volksrepublik China

## 6 Panel

Division of cap into 6 segments. Advantage: One of the most popular cap shapes in Europe

Stand: 23.05.2024 - 23:34:58