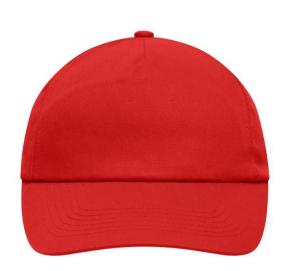

## Promo cap with flap-lamination in front panel

4 embroidered ventilation holes 6 stitching lines on the peak Cotton sweatband Hook and loop fastener

**Fabric:** Outer fabric (165 g/m²): 100%

cotton

Country of origin: Volksrepublik China

## 5 Panel Cap

Division of cap into 5 segments. Advantage: A large advertising space without annoying seams on front panels

Stand: 31.05.2024 - 15:39:14