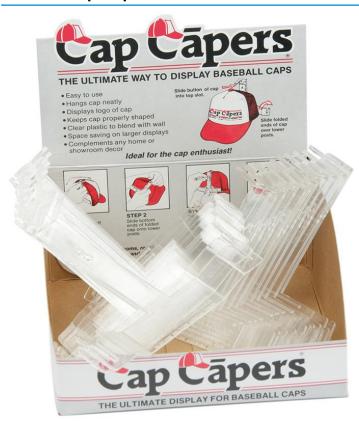

## MB9720 Cap-Caper

## Wall-holders for baseball caps with button

Can be attached with double-sticking adhesive tape or screw Available individually

On purchase of 24 pieces one full decorative carton with instructions will be delivered

Fabric: Material (attachments): diverse

Country of origin: Vereinigte Staaten

Customs tariff number: 39269097

Care instructions:

## Available colours

|                            | one size |
|----------------------------|----------|
| Weight in g                | 20 g     |
| VPE                        | 24/288   |
| (Pcs. per inner packaging  |          |
| / pcs. per outer packaging |          |