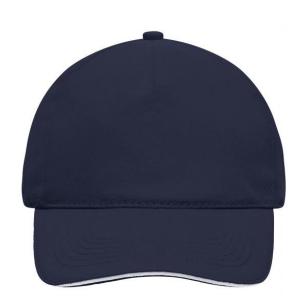

### 5 panel cap with contrasting sandwich

4 embroidered ventilation holes 6 stitching lines on the peak Laminated front panel Padded satin sweatband Hook and loop fastener Heavy brushed cotton

Fabric: Outer fabric (260 g/m²): 100%

## 5 Panel Cap

Division of cap into 5 segments. Advantage: A large advertising space without annoying seams on front panels

Stand: 05.06.2024 - 19:26:02