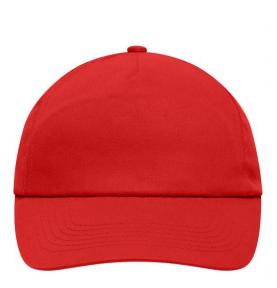

## Promo cap with flap-lamination in front panel

4 embroidered ventilation holes 6 stitching lines on the peak Cotton sweatband Hook and loop fastener

Fabric:

Country of origin:

Outer fabric (165 g/m<sup>2</sup>): 100% cotton

Available colours

black (blackC) white (white)

navy (296C)

signal-red (199C)

Caps to print on Caps with this label are ideal for printing and embroidering. The construction of the caps leaves a lot of space so the cap is easy to decorate, with the logo presented to perfection.

5 Panel Cap Division of cap into 5 segments. Advantage: A large advertising space without annoying seams on front panels

Stand: 04.06.2024 - 04:15:27