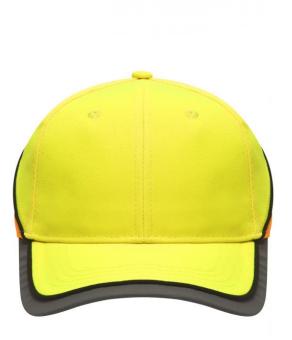

## Functional 6 panel cap in loud neon colours

2 embroidered ventilation holes 4 stitching lines on the peak Contrasting piping around the cap Laminated front panels Padded satin sweat band Reflective hook and loop fastener and border around the peak (without protective function/no PPE)

Available colours

neon-orange/neon-yellow (1505C, 809C)

neon-yellow/neon-orange (809C, 804C)

Features

6 Panel Division of cap into 6 segments. Advantage: One of the most popular cap shapes in Europe

Stand: 04.06.2024 - 22:55:10