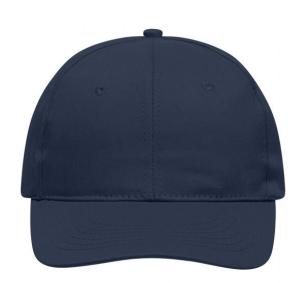

# Classic promo cap with laminated front panels

6 embroidered ventilation holes 6 stitching lines on the peak Cotton sweatband Hook and loop fastener

**Fabric:** Outer fabric: 100% cotton

Country of origin: Volksrepublik China

## 6 Panel

Division of cap into 6 segments. Advantage: One of the most popular cap shapes in Europe

Stand: 29.05.2024 - 12:26:38