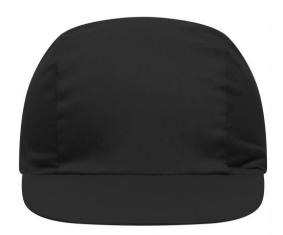

# Promo cap with vertical panel and elastic band

Low-profile Cotton sweatband

**Fabric:** Outer fabric (165 g/m²): 100%

cotton

Country of origin: Volksrepublik China

Customs tariff number: 65050030

#### 3 Panel

Division of cap into 3 segments. Advantage: A large advertising space without annoying seams on front- and side-panels

Stand: 05.06.2024 - 05:05:14